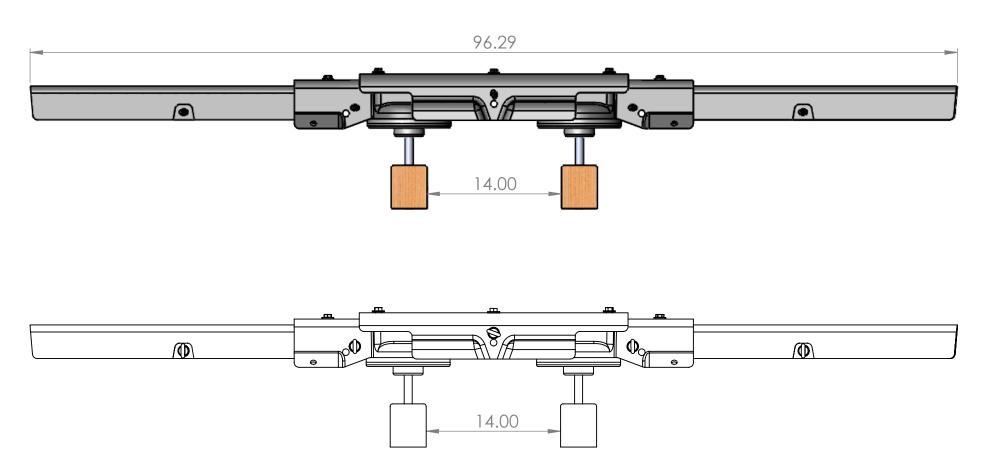

## **EICG-2B-DP-NP**

The EICG-2B-DP-NP is expandable for pole diameters 5" to 14". Designed for ANSI Class 55-6 insulators, double pin construction, tangent, not side tie applications.

|             |         | UNLESS OTHERWISE SPECIFIED:                                                                    |           | NAME | DATE     |   |               |     |       |        |  |
|-------------|---------|------------------------------------------------------------------------------------------------|-----------|------|----------|---|---------------|-----|-------|--------|--|
|             |         | DIMENSIONS ARE IN INCHES                                                                       | DRAWN     | ML   | 11/20/10 |   |               |     |       |        |  |
|             |         | TOLERANCES:<br>FRACTIONAL                                                                      | CHECKED   |      |          |   |               |     |       |        |  |
|             |         | ANGULAR: MACH BEND TWO PLACE DECIMAL THREE PLACE DECIMAL  INTERPRET GEOMETRIC TOLERANCING PER: | ENG APPR. |      |          |   | EICG-2B-DP-NP |     |       |        |  |
|             |         |                                                                                                |           |      |          |   |               | es  |       |        |  |
|             |         |                                                                                                | Q.A.      |      |          |   |               |     |       |        |  |
|             |         |                                                                                                | COMMENTS: |      |          |   |               |     |       |        |  |
|             |         | MATERIAL HDPE                                                                                  |           |      |          |   | _ , , , , ,   | NO. |       | REV    |  |
| NEXT ASSY   | USED ON | SMOOTH                                                                                         |           |      | В        | В |               |     |       | ı      |  |
| APPLICATION |         | DO NOT SCALE DRAWING                                                                           |           |      |          |   |               |     | SHEET | 1 OF 1 |  |
|             |         |                                                                                                |           |      |          |   |               |     |       |        |  |